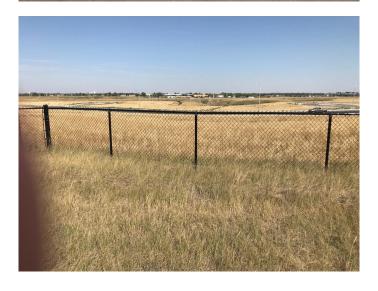

hridge, Lethbridge, Alberta

Going south on Highway 5, turn right into Southridge and go through Sandstone subdivision you will arrive at Gold Canyon Estates. Many lots available in sizes ranging from .33 to .48 acres all with gorgeous views of the mountains and many with coulee and city views. All services include City water, electrical and gas lines to the property line, street lights, sidewalks and paved streets. Everything is ready for you to build your dream home with the builder of your choice.



MLS® # A1037618 Price \$429,000

Bathrooms 0.00 Acres 0.35 Type Land

Sub-Type Residential Land

Status Active

# **Community Information**

Address 118 Sandstone Road S

Subdivision Southridge
City Lethbridge
County Lethbridge
Province Alberta

Postal Code T1K 8J1

#### **Amenities**







Utilities Electricity at Lot Line, Natural Gas at Lot Line, Sewer Available, Water At

Lot Line

#### **Exterior**

Lot Description No Neighbours Behind, Street Lighting

#### **Additional Information**

Date Listed October 1st, 2020

Days on Market 1730

Zoning DC

## **Listing Details**

Listing Office Onyx Realty Ltd.

Data is supplied by Pillar 9â,¢ MLS® System. Pillar 9â,¢ is the owner of the copyright in its MLS® System. Data is deemed reliable but is not guaranteed accurate by Pillar 9â,¢. The trademarks MLS®, Multiple Listing Service® and the associated logos are owned by The Canadian Real Estate Association (CREA) and identify the quality of services provided by real estate professionals who are members of CREA. Used under license.