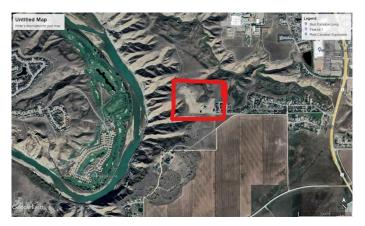

### \$345,000

0 Bedroom, 0.00 Bathroom, Land on 0.33 Acres

Southridge, Lethbridge, Alberta

Going south on Highway 5, turn right into Southridge and go through Sandstone subdivision you will arrive at Gold Canyon Estates. Many lots available in sizes ranging from .33 to .48 acres all with gorgeous views of the mountains and many with coulee and city views. All services include City water, electrical and gas lines to the property line, street lights, sidewalks and paved streets. Everything is ready for you to build your dream home with the builder of your choice.

#### **Exterior**

Lot Description No Neighbours Behind, Street Lighting