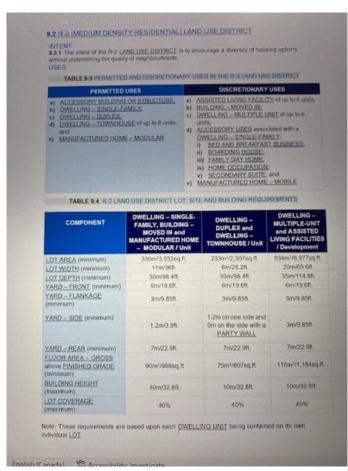

### \$42,750

0 Bedroom, 0.00 Bathroom, Land on 0.11 Acres

NONE, High Level, Alberta

There are so many reasons why this may be the perfect location for your new home. LOCATION, LOCATION, LOCATION!!!
Close to the hospital, shopping, the Toy Lending Library and then there's the price?
This neighborhood is zoned R-2 which means manufactured and modular homes, an economical alternative to stick built homes, are permitted uses. DEVELOPERS?? An awesome location to build revenue properties.

### **Additional Information**

Date Listed October 19th, 2020

Days on Market 1777

Zoning Residential