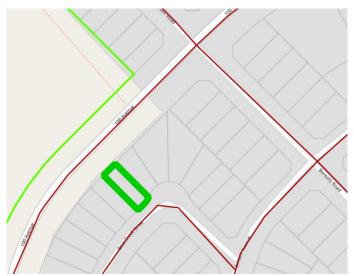

# \$42,750 - 15 Bear Creek Drive, High Level

MLS® #A1043540

### \$42,750

0 Bedroom, 0.00 Bathroom, Land on 0.11 Acres

NONE, High Level, Alberta

There are so many reasons why this may be the perfect location for your new home. LOCATION, LOCATION, LOCATION!!!
Close to the hospital, shopping, the Toy Lending Library and then there's the price?
This neighborhood is zoned R-2 which means manufactured and modular homes, an economical alternative to stick built homes, are permitted uses. DEVELOPERS?? An awesome location to build revenue properties.

### **Community Information**

Address 15 Bear Creek Drive

Subdivision NONE

City High Level

County Mackenzie County

Province Alberta

Postal Code T0H 1Z0