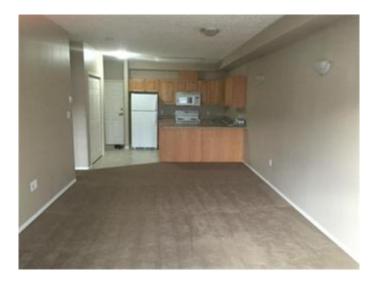

## \$160,000

1 Bedroom, 1.00 Bathroom, 640 sqft Residential on 0.00 Acres

Downtown., Peace River, Alberta

This beautiful 1 bedroom, 1 bathroom condo offers convenience and affordability in the heart of Peace River. Enjoy river walks on the paved trails just outside your door. Just steps away from Riverfront Park and within a few blocks from main street. The building has an elevator for ease and comfort. Unit features a balcony with natural gas hood up for your barbecue, in-suite laundry with stackable washer and dryer. Comes with titled parking stall in a heated underground garage.