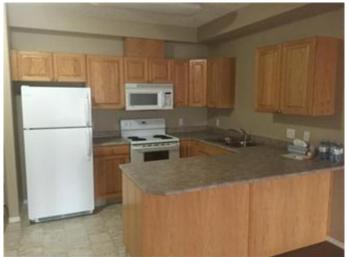

## \$160,000

1 Bedroom, 1.00 Bathroom, 640 sqft Residential on 0.00 Acres

Downtown., Peace River, Alberta

This beautiful 1 bedroom, 1 bathroom condo offers convenience and affordability in the heart of Peace River. Enjoy river walks on the paved trails just outside your door. Just steps away from Riverfront Park and within a few blocks from main street. The building has an elevator for ease and comfort. Unit features a balcony with natural gas hood up for your barbecue, in-suite laundry with stackable washer and dryer. Comes with titled parking stall in a heated underground garage.

#### Interior

Interior Features See Remarks

Appliances Dishwasher, Electric Stove, Refrigerator, Washer/Dryer

Heating Baseboard

Cooling None

Fireplaces Gas, None