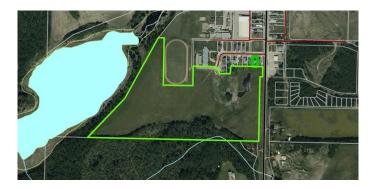

#### \$375,000

0 Bedroom, 0.00 Bathroom, Land on 32.48 Acres

NONE, Plamondon, Alberta

32.48 acres of development land for sale on the south west section of the hamlet of Plamondon. Water and Sewer infrastructure is right at the property line, ready to bring into a new future sub-division.