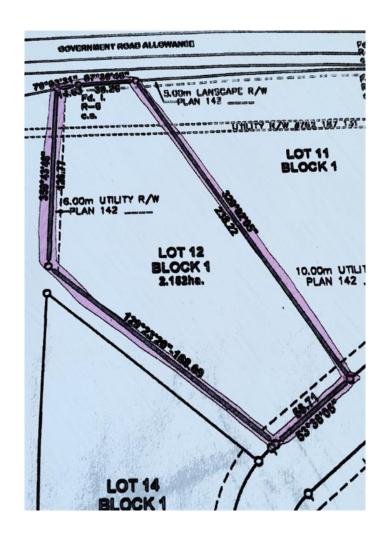

### \$691,000

0 Bedroom, 0.00 Bathroom, Land on 5.32 Acres

Iron Rail Business Park, Rural Lacombe County, Alberta

5.32 ACRES - located east of Lacombe in the Iron Rail Business Park on Highway #12. Property is rough graded with black dirt removed ready for pit-run/gravel. Underground power and natural gas are to the property line. Buyer will be responsible for private water well & septic system. There will be no road bans in effect in the Park. Zoning is Business Industrial District which is to provided for a broad range of commercial and industrial uses. This lot has great direct exposure to Highway #12. Good location and price per acre.