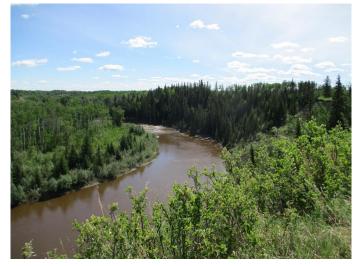

### \$89,000

0 Bedroom, 0.00 Bathroom, Land on 8.95 Acres

NONE, Rural Northern Lights, County of, Alberta

"Acreage with a View" Fully developed acreage over looking the Notikewin River! This 8.95 acre acreage is ready for your new home or cabin with lots of space for your pets or hobby farm! Enjoy the designated walking paths along the river and treed areas! Drive way has been built, graveled and trees have been planted! Power & co-op water have been installed and paid for natural gas is available! Only 1.5 miles north and East of Manning AB.