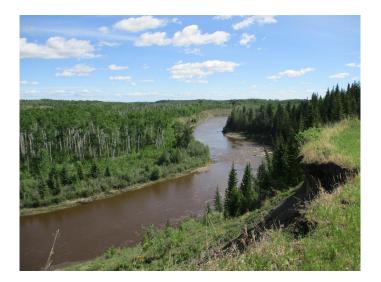

### \$89,000

0 Bedroom, 0.00 Bathroom, Land on 8.95 Acres

NONE, Rural Northern Lights, County of, Alberta

"Acreage with a View" Fully developed acreage over looking the Notikewin River! This 8.95 acre acreage is ready for your new home or cabin with lots of space for your pets or hobby farm! Enjoy the designated walking paths along the river and treed areas! Drive way has been built, graveled and trees have been planted! Power & co-op water have been installed and paid for natural gas is available! Only 1.5 miles north and East of Manning AB.