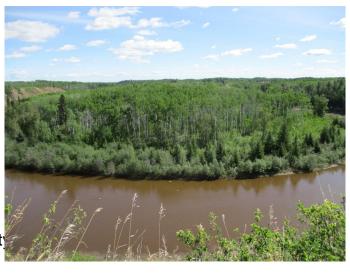

### \$89,000

0 Bedroom, 0.00 Bathroom, Land on 8.95 Acres

NONE, Rural Northern Lights, County of, Alberta

"Acreage with a View" Fully developed acreage over looking the Notikewin River! This 8.95 acre acreage is ready for your new home or cabin with lots of space for your pets or hobby farm! Enjoy the designated walking paths along the river and treed areas! Drive way has been built, graveled and trees have been planted! Power & co-op water have been installed and paid for natural gas is available! Only 1.5 miles north and East of Manning AB.