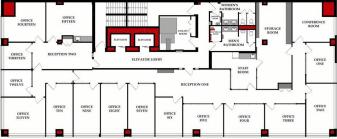

#### \$929,000

0 Bedroom, 0.00 Bathroom, Commercial on 0.00 Acres

Downtown West End, Calgary, Alberta

Total 5th Floor In Edinburgh Place – Great Possibilities! – Location is So Important to Business and Its People. So advantageous, it's situated on the corner of 8th St & 6 Ave SW in the DT †s preferable west-end. Forget about cars & parking, the C-Train is a mere block away. The 5th floor encompasses approx. 5,600sqft. Served by two elevators, access is easy. The current layout incl. 14 offices, 2 meeting rooms [one with kitchenette], staff room with kitchen & storage. Having 2 entrances/reception areas supports division of operations if desired. Ample windows provide natural light & views. Two washrooms. Numerous eateries in area. Enjoy Century Gardens Pk. Steps to the Level 15 network & shopping. Stroll the Bow River pathway. Hop across the river to delightful Kensington. As the city moves forward, opportunity is knocking for this low priced, big sqft full floor condo.

### **Essential Information**

| MLS® #     | A1122334   |
|------------|------------|
| Price      | \$929,000  |
| Bathrooms  | 0.00       |
| Acres      | 0.00       |
| Year Built | 1980       |
| Туре       | Commercial |
| Sub-Type   | Office     |