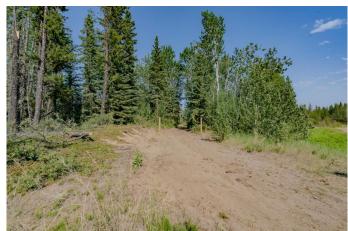

# \$215,900

0 Bedroom, 0.00 Bathroom, Land on 2.82 Acres

Dunes West, Rural Grande Prairie No. 1, County of, Alberta

2.82 acre private treed lot â€" Prime location Just 10 minutes from Grande Prairie! Build your dream home on this peaceful and private pie-shaped lot, perfectly situated just 1 minute off pavement and only 10 minutes from Grande Prairie City limits. Offering both seclusion and convenience, this rare parcel is one of the last private lots remaining in the area and its ready for your vision to come to life. Property highlights include: building site cleared with walk-out potential, designated area ready for a shop, complete with a turnaround driveway, secondary access potential from the South/East side & West access road prepped with 2" of fill for stability. This lot is zoned CR-5 which allows for flexible building options including home-based businesses. This is one of the highest elevation lots in the area, offering great drainage and even better views. Bordered by a closed County road to the North, a bird sanctuary to the South, and a private acreage across the way, you'II enjoy complete privacy and nature in every direction. Ready for Development: Aquatera initial tie-in fee is already paid and there is no GST on purchase price! Power and natural gas available right to the property line. This is an excellent opportunity for a custom home build with walk-out basement design surrounded by the beauty of the Wapiti. Close to Nordic ski trails,

#### **Exterior**

Lot Description Cleared, Corner Lot, Irregular Lot, Many Trees, No Neighbours Behind,

Private, See Remarks, Treed, Corners Marked, Environmental Reserve