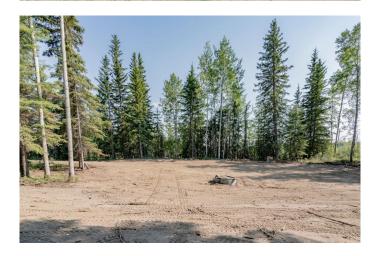

# \$215,900

0 Bedroom, 0.00 Bathroom, Land on 2.82 Acres

Dunes West, Rural Grande Prairie No. 1, County of, Alberta

2.82 acre private treed lot â€" Prime location Just 10 minutes from Grande Prairie! Build your dream home on this peaceful and private pie-shaped lot, perfectly situated just 1 minute off pavement and only 10 minutes from Grande Prairie City limits. Offering both seclusion and convenience, this rare parcel is one of the last private lots remaining in the area and its ready for your vision to come to life. Property highlights include: building site cleared with walk-out potential, designated area ready for a shop, complete with a turnaround driveway, secondary access potential from the South/East side & West access road prepped with 2" of fill for stability. This lot is zoned CR-5 which allows for flexible building options including home-based businesses. This is one of the highest elevation lots in the area, offering great drainage and even better views. Bordered by a closed County road to the North, a bird sanctuary to the South, and a private acreage across the way, you'II enjoy complete privacy and nature in every direction. Ready for Development: Aquatera initial tie-in fee is already paid and there is no GST on purchase price! Power and natural gas available right to the property line. This is an excellent opportunity for a custom home build with walk-out basement design surrounded by the beauty of the Wapiti. Close to Nordic ski trails,

#### **Exterior**

Lot Description Cleared, Corner Lot, Irregular Lot, Many Trees, No Neighbours Behind,

Private, See Remarks, Treed, Corners Marked, Environmental Reserve