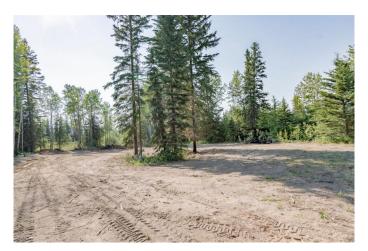

# \$215,900

0 Bedroom, 0.00 Bathroom, Land on 2.82 Acres

Dunes West, Rural Grande Prairie No. 1, County of, Alberta

2.82 acre private treed lot â€" Prime location Just 10 minutes from Grande Prairie! Build your dream home on this peaceful and private pie-shaped lot, perfectly situated just 1 minute off pavement and only 10 minutes from Grande Prairie City limits. Offering both seclusion and convenience, this rare parcel is one of the last private lots remaining in the area and its ready for your vision to come to life. Property highlights include: building site cleared with walk-out potential, designated area ready for a shop, complete with a turnaround driveway, secondary access potential from the South/East side & West access road prepped with 2" of fill for stability. This lot is zoned CR-5 which allows for flexible building options including home-based businesses. This is one of the highest elevation lots in the area, offering great drainage and even better views. Bordered by a closed County road to the North, a bird sanctuary to the South, and a private acreage across the way, you'II enjoy complete privacy and nature in every direction. Ready for Development: Aquatera initial tie-in fee is already paid and there is no GST on purchase price! Power and natural gas available right to the property line. This is an excellent opportunity for a custom home build with walk-out basement design surrounded by the beauty of the Wapiti. Close to Nordic ski trails,

#### **Exterior**

Lot Description Cleared, Corner Lot, Irregular Lot, Many Trees, No Neighbours Behind,

Private, See Remarks, Treed, Corners Marked, Environmental Reserve