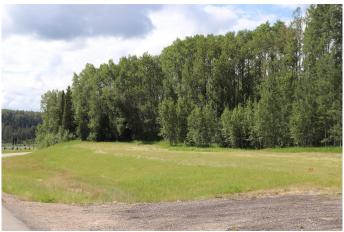

#### \$119,000

0 Bedroom, 0.00 Bathroom, Land on 4.10 Acres

NONE, Rural Yellowhead County, Alberta

Private subdivision located about 2 miles east of Edson. Gated Community. Lot includes underground services to property line and consists of power, gas, telephone line and high speed internet. Property owners are responsible for there own septic and well. Subdivision is paved.