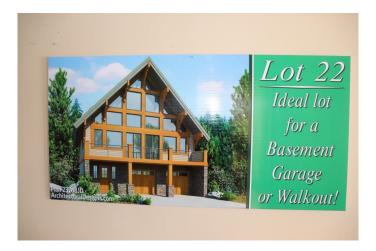

#### \$119,000

0 Bedroom, 0.00 Bathroom, Land on 4.10 Acres

NONE, Rural Yellowhead County, Alberta

Private subdivision located about 2 miles east of Edson. Gated Community. Lot includes underground services to property line and consists of power, gas, telephone line and high speed internet. Property owners are responsible for there own septic and well. Subdivision is paved.