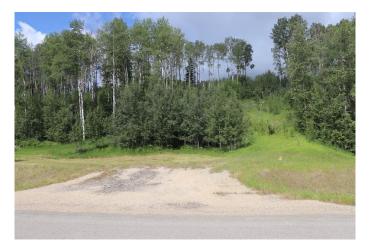

## \$109,000

0 Bedroom, 0.00 Bathroom, Land on 4.10 Acres

NONE, Rural Yellowhead County, Alberta

Private subdivision with paved roads. Gated Community. The lot includes underground services to the property line. This consists of power, gas, telephone and high speed internet. Property owners are responsible for there own well and septic system.