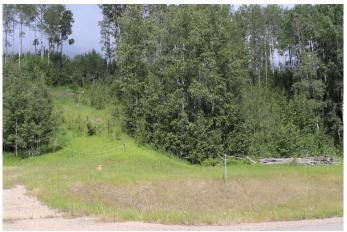

## \$109,000

0 Bedroom, 0.00 Bathroom, Land on 4.10 Acres

NONE, Rural Yellowhead County, Alberta

Private subdivision with paved roads. Gated Community. The lot includes underground services to the property line. This consists of power, gas, telephone and high speed internet. Property owners are responsible for there own well and septic system.