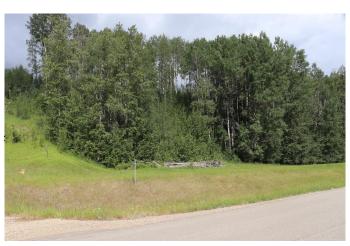

## \$109,000

0 Bedroom, 0.00 Bathroom, Land on 4.10 Acres

NONE, Rural Yellowhead County, Alberta

Private subdivision with paved roads. Gated Community. The lot includes underground services to the property line. This consists of power, gas, telephone and high speed internet. Property owners are responsible for there own well and septic system.