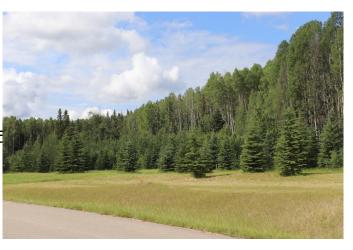

### \$119,000

0 Bedroom, 0.00 Bathroom, Land on 2.89 Acres

NONE, Rural Yellowhead County, Alberta

Gated Community. Private subdivision located about 2 miles east of Edson. Property includes underground services to property line which consists of power, gas, telephone and high speed internet. Property owners are responsible for septic and well.