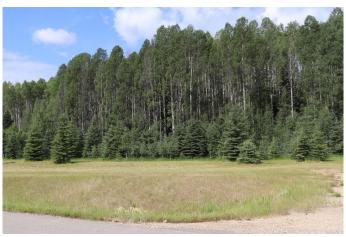

### \$119,000

0 Bedroom, 0.00 Bathroom, Land on 2.89 Acres

NONE, Rural Yellowhead County, Alberta

Gated Community. Private subdivision located about 2 miles east of Edson. Property includes underground services to property line which consists of power, gas, telephone and high speed internet. Property owners are responsible for septic and well.