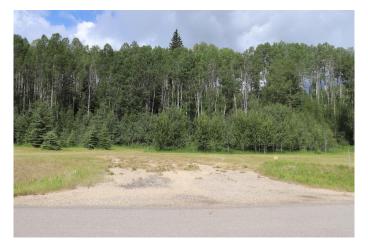

### \$119,000

0 Bedroom, 0.00 Bathroom, Land on 2.89 Acres

NONE, Rural Yellowhead County, Alberta

Gated Community. Private subdivision located about 2 miles east of Edson. Property includes underground services to property line which consists of power, gas, telephone and high speed internet. Property owners are responsible for septic and well.