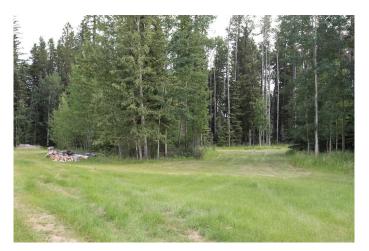

#### \$119,000

0 Bedroom, 0.00 Bathroom, Land on 3.46 Acres

NONE, Rural Yellowhead County, Alberta

Gated Community in a private subdivision located about 2 miles from Edson.
Underground services are to the property line and consists of power, gas, telephone and high speed internet. Property owners are responsible for the well and septic system. Subdivision is paved.