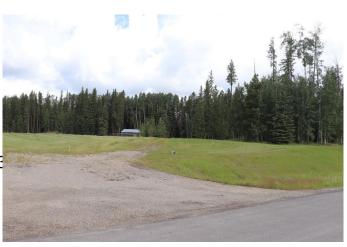

#### \$119,000

0 Bedroom, 0.00 Bathroom, Land on 3.46 Acres

NONE, Rural Yellowhead County, Alberta

Gated Community in a private subdivision located about 2 miles from Edson.
Underground services are to the property line and consists of power, gas, telephone and high speed internet. Property owners are responsible for the well and septic system. Subdivision is paved.