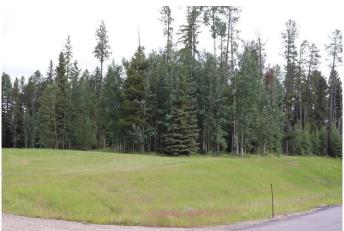

#### \$119,000

0 Bedroom, 0.00 Bathroom, Land on 3.46 Acres

NONE, Rural Yellowhead County, Alberta

Gated Community in a private subdivision located about 2 miles from Edson.
Underground services are to the property line and consists of power, gas, telephone and high speed internet. Property owners are responsible for the well and septic system. Subdivision is paved.