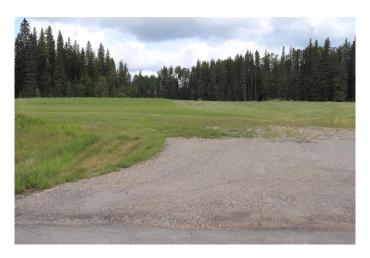

#### \$85,000

0 Bedroom, 0.00 Bathroom, Land on 2.52 Acres

NONE, Rural Yellowhead County, Alberta

Private Subdivision in a gated community about 2 miles from town. Lot has underground services to property line which consists of power, gas, telephone and high speed internet. Property owner responsible for septic and well. Subdivision is paved.