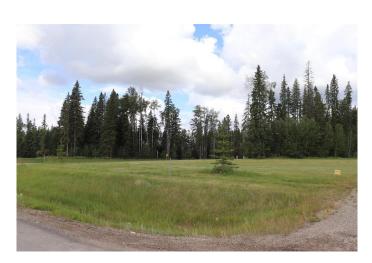

#### \$75,000

0 Bedroom, 0.00 Bathroom, Land on 2.89 Acres

NONE, Rural Yellowhead County, Alberta

Gated Community in a private paved subdivision. The property has underground services to the property line which consists of power, gas, telephone and high speed internet. Each property owner responsible for the well and septic.