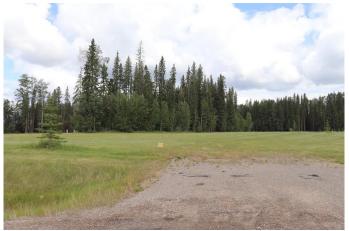

#### \$75,000

0 Bedroom, 0.00 Bathroom, Land on 2.89 Acres

NONE, Rural Yellowhead County, Alberta

Gated Community in a private paved subdivision. The property has underground services to the property line which consists of power, gas, telephone and high speed internet. Each property owner responsible for the well and septic.