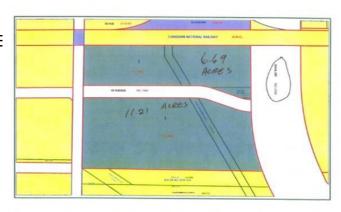

## \$1,681,500

0 Bedroom, 0.00 Bathroom, Land on 11.21 Acres

NONE, Whitecourt, Alberta

Prime downtown location and large lot for a strip mall or gas station restaurant grocery chain.,car dealership etc. Lot is basically gravel and top loaded ready for surfacing and building. all city services are on paved 49 ave. Vendor is a developer and prepared to complete the development. additional 6.69 acres across the road is part of the legal plan. A1143500