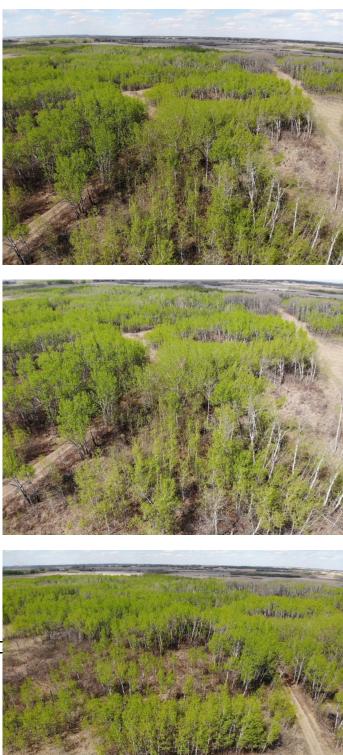

#### \$103,600

0 Bedroom, 0.00 Bathroom, Land on 5.19 Acres

NONE, Rural Wainwright No. 61, M.D. of, Alberta

Well treed vacant 5.19 acre lot in new development of Austin Acres. West of Wainwright to RR 73 and south 1 mile on east side of road. Price subject to GST. LOT #3