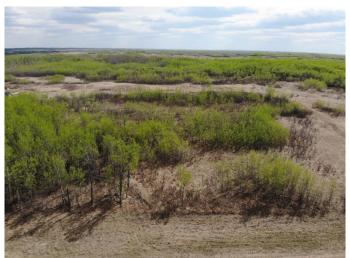

#### \$103,800

0 Bedroom, 0.00 Bathroom, Land on 5.19 Acres

NONE, Rural Wainwright No. 61, M.D. of, Alberta

Well treed vacant 5.19 acre lot in new development of Austin Acres. West of Wainwright to RR 73 and south 1 mile on east side of road. Price is subject to GST. LOT #4