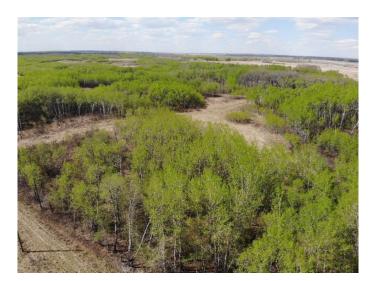

#### \$103,800

0 Bedroom, 0.00 Bathroom, Land on 5.19 Acres

NONE, Rural Wainwright No. 61, M.D. of, Alberta

Well treed vacant 5.19 acre lot in new development of Austin Acres. West of Wainwright to RR 73 and south 1 mile on east side of road. Price is subject to GST. LOT #4