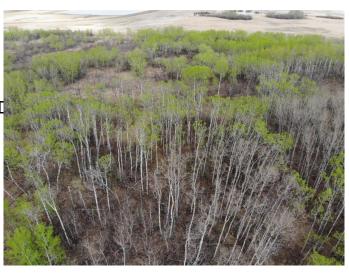

### \$88,000

0 Bedroom, 0.00 Bathroom, Land on 4.18 Acres

NONE, Rural Wainwright No. 61, M.D. of, Alberta

Well treed vacant 4.18 acre lot in new development of Austin Acres. West of Wainwright to RR 73 and south 1 mile on east side of road. Price is subject to GST. LOT #7