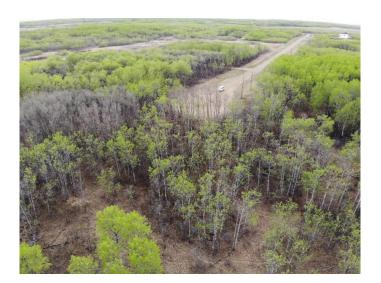

### \$88,000

0 Bedroom, 0.00 Bathroom, Land on 4.18 Acres

NONE, Rural Wainwright No. 61, M.D. of, Alberta

Well treed vacant 4.18 acre lot in new development of Austin Acres. West of Wainwright to RR 73 and south 1 mile on east side of road. Price is subject to GST. LOT #7