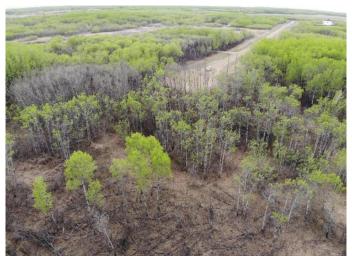

### \$88,000

0 Bedroom, 0.00 Bathroom, Land on 4.18 Acres

NONE, Rural Wainwright No. 61, M.D. of, Alberta

Well treed vacant 4.18 acre lot in new development of Austin Acres. West of Wainwright to RR 73 and south 1 mile on east side of road. Price is subject to GST. LOT #7