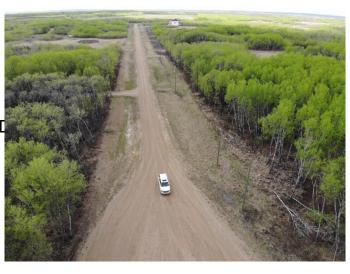

#### \$91,000

0 Bedroom, 0.00 Bathroom, Land on 4.05 Acres

NONE, Rural Wainwright No. 61, M.D. of, Alberta

Well treed vacant 4.05 acre lot in new development of Austin Acres. West of Wainwright to RR 73 and south 1 mile on east side of the road. Price is subject to GST. LOT #8