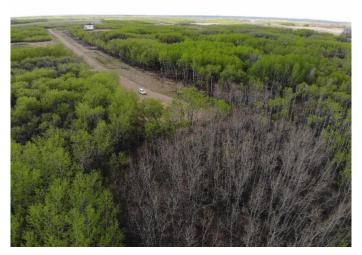

#### \$91,000

0 Bedroom, 0.00 Bathroom, Land on 4.05 Acres

NONE, Rural Wainwright No. 61, M.D. of, Alberta

Well treed vacant 4.05 acre lot in new development of Austin Acres. West of Wainwright to RR 73 and south 1 mile on east side of the road. Price is subject to GST. LOT #8