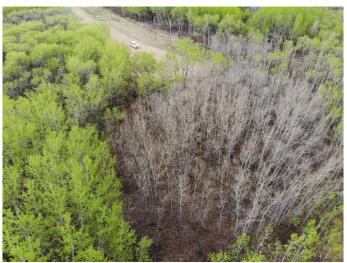

#### \$91,000

0 Bedroom, 0.00 Bathroom, Land on 4.05 Acres

NONE, Rural Wainwright No. 61, M.D. of, Alberta

Well treed vacant 4.05 acre lot in new development of Austin Acres. West of Wainwright to RR 73 and south 1 mile on east side of the road. Price is subject to GST. LOT #8