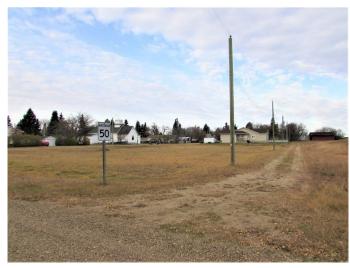

#### \$27,500

0 Bedroom, 0.00 Bathroom, Land on 0.14 Acres

NONE, Kingman, Alberta

Beautiful newly developed lot on the edge of town. This good sized lot is located in the peaceful hamlet of Kingman – home of the K-12 Cornerstone Christian Academy - only 20 minutes to Camrose and in easy commuting distance to Nisku, and South/East Edmonton. This affordable property might be the opportunity you've been waiting for.