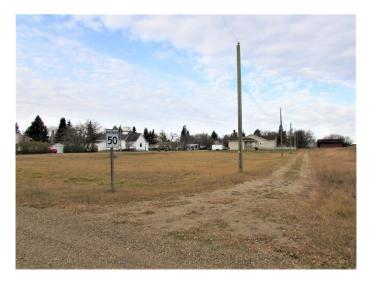

## \$27,500

0 Bedroom, 0.00 Bathroom, Land on 0.14 Acres

NONE, Kingman, Alberta

Beautiful newly developed lot on the edge of town. This good sized lot is located in the peaceful hamlet of Kingman â€" home of the K-12 Cornerstone Christian Academy - only 20 minutes to Camrose and in easy commuting distance to Nisku, and South/East Edmonton. This affordable property might be the opportunity you've been waiting for.

#### **Community Information**

Address 110 Alberta Street

Subdivision NONE

City Kingman

County **Camrose County** 

**Province** Alberta T0B 2M0 Postal Code