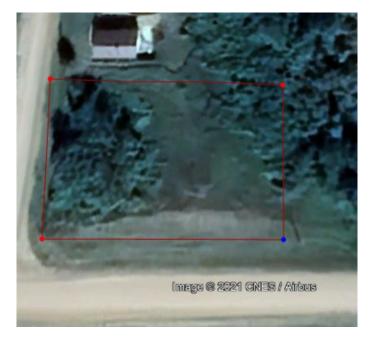

## \$139,000

0 Bedroom, 0.00 Bathroom, Land on 0.53 Acres

NONE, White Sands, Alberta

This is a Great lot that is close to the boat launch and right down the road from the Water Station. This lot also has the opportunity to be serviced by the main water line directly across the main road. This saves the cost and maintenance of drilling a well or hauling water to a cistern. The lot has the opportunity to have a walkout home in three different directions. It has some Natural Tree cover and some privacy from the road. The Summer Village has multiple access to the beach for everyone to have access to the beach and enjoy the lake. There is very functionable Community hall available to rent and hold functions all year round. The Village hosts events there during the summer. The Village also has multiple playgrounds, tennis courts, basketball courts and recreation areas. This is a excellent place to enjoy the summer and get away from the hustle & bustle of the City!

#### **Exterior**

Lot Description Backs on to Park/Green Space, Corner Lot, Cul-De-Sac, Rectangular

Lot, Brush, Rolling Slope