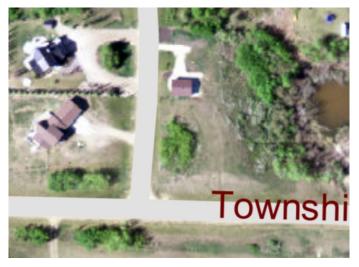

## \$139,000

0 Bedroom, 0.00 Bathroom, Land on 0.53 Acres

NONE, White Sands, Alberta

This is a Great lot that is close to the boat launch and right down the road from the Water Station. This lot also has the opportunity to be serviced by the main water line directly across the main road. This saves the cost and maintenance of drilling a well or hauling water to a cistern. The lot has the opportunity to have a walkout home in three different directions. It has some Natural Tree cover and some privacy from the road. The Summer Village has multiple access to the beach for everyone to have access to the beach and enjoy the lake. There is very functionable Community hall available to rent and hold functions all year round. The Village hosts events there during the summer. The Village also has multiple playgrounds, tennis courts, basketball courts and recreation areas. This is a excellent place to enjoy the summer and get away from the hustle & bustle of the City!

#### **Exterior**

Lot Description Backs on to Park/Green Space, Corner Lot, Cul-De-Sac, Rectangular

Lot, Brush, Rolling Slope