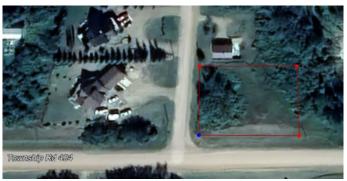

## \$139,000

0 Bedroom, 0.00 Bathroom, Land on 0.53 Acres

NONE, White Sands, Alberta

This is a Great lot that is close to the boat launch and right down the road from the Water Station. This lot also has the opportunity to be serviced by the main water line directly across the main road. This saves the cost and maintenance of drilling a well or hauling water to a cistern. The lot has the opportunity to have a walkout home in three different directions. It has some Natural Tree cover and some privacy from the road. The Summer Village has multiple access to the beach for everyone to have access to the beach and enjoy the lake. There is very functionable Community hall available to rent and hold functions all year round. The Village hosts events there during the summer. The Village also has multiple playgrounds, tennis courts, basketball courts and recreation areas. This is a excellent place to enjoy the summer and get away from the hustle & bustle of the City!

### **Community Information**

Address 12 Earls Way

Subdivision NONE

City White Sands

County Stettler No. 6, County of

Province Alberta
Postal Code T0C 2L0

#### **Exterior**

Lot Description Backs on to Park/Green Space, Corner Lot, Cul-De-Sac, Rectangular

Lot, Brush, Rolling Slope