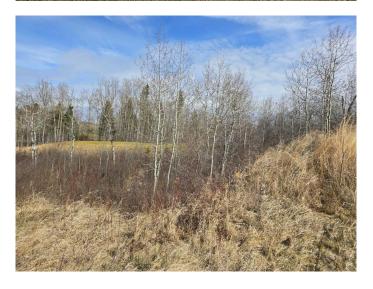

## \$99,000

0 Bedroom, 0.00 Bathroom, Land on 0.39 Acres

Wolf Creek Village, Rural Ponoka County, Alberta

125 Wolf Run Drive is a very desirable (roughly 0.39 acre) lot backing onto the amazing Par 3, 17th hole. It's situated between two fully completed and beautifully landscaped neighboring properties. Construct your dream home and enjoy life at the Wolf.

#### **Exterior**

Lot Description On Golf Course, Views