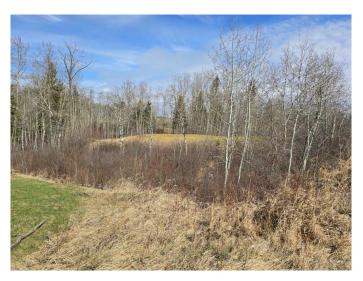

## \$99,000

0 Bedroom, 0.00 Bathroom, Land on 0.39 Acres

Wolf Creek Village, Rural Ponoka County, Alberta

125 Wolf Run Drive is a very desirable (roughly 0.39 acre) lot backing onto the amazing Par 3, 17th hole. It's situated between two fully completed and beautifully landscaped neighboring properties. Construct your dream home and enjoy life at the Wolf.

#### **Exterior**

Lot Description On Golf Course, Views