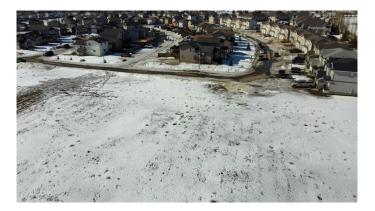

#### \$1,300,000

0 Bedroom, 0.00 Bathroom, Land on 3.11 Acres

Crystal Landing, Grande Prairie, Alberta

Vacant land in Crystal Landing!!! This 3.11 acres is a multi-family site and zoned RM. Kids park to the right of property and in a family neighborhood. All inquiries pls contact Jason Scott!!

## **Exterior**

Lot Description Landscaped