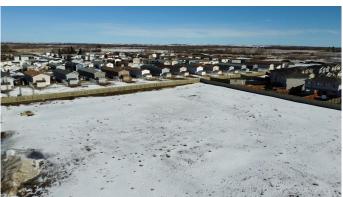

#### \$1,300,000

0 Bedroom, 0.00 Bathroom, Land on 3.11 Acres

Crystal Landing, Grande Prairie, Alberta

Vacant land in Crystal Landing!!! This 3.11 acres is a multi-family site and zoned RM. Kids park to the right of property and in a family neighborhood. All inquiries pls contact Jason Scott!!

## **Exterior**

Lot Description Landscaped