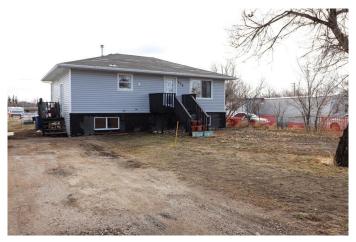

### \$275,000

3 Bedroom, 1.00 Bathroom, 932 sqft Residential on 0.67 Acres

NONE, Suffield, Alberta

Located on 9 lots in Suffield AB, is a nice home with 3 bedrooms and 1 bathroom up. Home is 886 sqft interior. Lot is a total of 29250 sqft. Title Insurance is offered in lieu of a Real Property Report.

Built in 1958

#### **Exterior**

Exterior Features Other

Lot Description Back Yard

Roof Asphalt Shingle

Construction Wood Frame

Foundation Poured Concrete