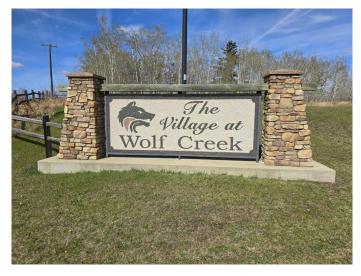

#### \$108,000

0 Bedroom, 0.00 Bathroom, Land on 0.38 Acres

Wolf Creek Village, Rural Ponoka County, Alberta

Wolf Creek. One of Canada's great golf courses. The value of this lot is undeniable. The location is ideal... country living with easy access to pavement, the QEII, and Hwy 2A. Only minutes away from all that the City of Lacombe and Town of Ponoka offer with regards to shopping, schools, and other activities. Wolf Creek residents commute easily to Red Deer, Edmonton, Calgary, and beyond. Snowbirds? Semi-Retired? Work related travel?... Edmonton International is an easy 45 minute drive and the Calgary Airport is handy too. Compare the cost of a small city lot in your community to this bargain. One could take the money saved on this perfectly located lot and build your next home right away. Ask vourself... do I want to build a brand new house on an costly and cramped city lot or am I looking for something better? Wolf Creek is well manicured during the golf season and, rest assured, Mother Nature takes care of your surroundings and provides you with a peaceful country view all year round. What a great opportunity to build! No well to be drilled... the properties at Wolf Creek Villages are tied into the Red Deer River water supply and a communal septic system.

### **Community Information**

| Address     | 513 Dunes Ridge Drive |
|-------------|-----------------------|
| Subdivision | Wolf Creek Village    |
| City        | Rural Ponoka County   |
| County      | Ponoka County         |
| Province    | Alberta               |
| Postal Code | T4J 0B3               |