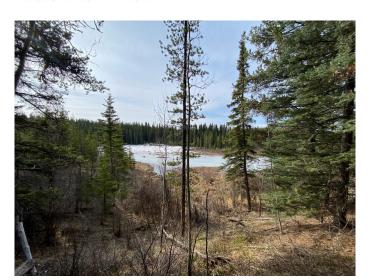

### \$149,900

0 Bedroom, 0.00 Bathroom, Land on 29.36 Acres

NONE, Rural Yellowhead County, Alberta

Recreational property for sale in Yellowhead County. The property runs along the south side of a CN rail line. As an added bonus, the property has a creek running across it. There is no public road access to this property. The property is approximately 61 meters (200 feet) wide by 2km long