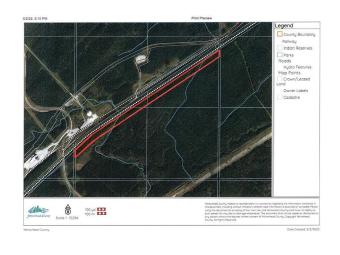

### \$149,900

0 Bedroom, 0.00 Bathroom, Land on 29.36 Acres

NONE, Rural Yellowhead County, Alberta

Recreational property for sale in Yellowhead County. The property runs along the south side of a CN rail line. As an added bonus, the property has a creek running across it. There is no public road access to this property. The property is approximately 61 meters (200 feet) wide by 2km long