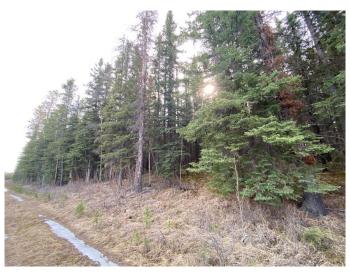

### \$149,900

0 Bedroom, 0.00 Bathroom, Land on 29.36 Acres

NONE, Rural Yellowhead County, Alberta

Recreational property for sale in Yellowhead County. The property runs along the south side of a CN rail line. As an added bonus, the property has a creek running across it. There is no public road access to this property. The property is approximately 61 meters (200 feet) wide by 2km long