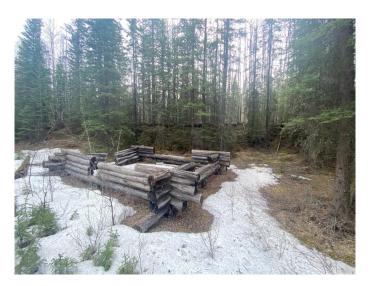

#### \$59,000

0 Bedroom, 0.00 Bathroom, Land on 7.50 Acres

NONE, Rural Yellowhead County, Alberta

Recreational property located in Yellowhead County. The property is 7.5 acres with no public access. There is a trail along the property. There is an old cabin base that currently sits along the trail. Property is approximately 30m (100 feet ) wide by 1km long