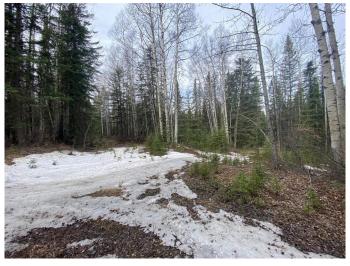

#### \$59,000

0 Bedroom, 0.00 Bathroom, Land on 7.50 Acres

NONE, Rural Yellowhead County, Alberta

Recreational property located in Yellowhead County. The property is 7.5 acres with no public access. There is a trail along the property. There is an old cabin base that currently sits along the trail. Property is approximately 30m (100 feet ) wide by 1km long