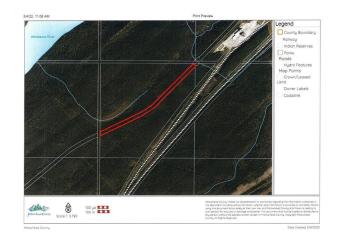

#### \$59,000

0 Bedroom, 0.00 Bathroom, Land on 7.50 Acres

NONE, Rural Yellowhead County, Alberta

Recreational property located in Yellowhead County. The property is 7.5 acres with no public access. There is a trail along the property. There is an old cabin base that currently sits along the trail. Property is approximately 30m (100 feet ) wide by 1km long

### **Community Information**

Address 5-23-52-20 Nw

Subdivision NONE

City Rural Yellowhead County

County Yellowhead County

Province Alberta
Postal Code T7V 1A0