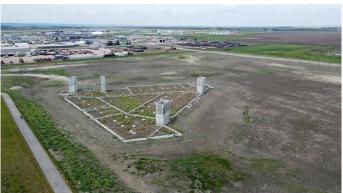

#### \$7,200,000

0 Bedroom, 0.00 Bathroom, Land on 19.46 Acres

Westgate., Grande Prairie, Alberta

This Unique Opportunity includes 19.46 Acres of highly sought-after industrial development land situated in Westgate Business Park. This premier location lies at the centre of the region's oil & gas, agriculture and forestry industries. With easy access to all major traffic routes in and out of the city, signalized intersections, and close proximity to the Grande Prairie Regional Airport, no other location provides industrial businesses with better access to opportunity. High-traffic area across from Petro â€" Canada Gas Station & Petro- Pass Truck Stop. Zoned IG (General Industrial) permits various industrial uses with all municipal services available. Some site work has already been completed, and full drawings are available for the land's original purpose. The seller will also consider remediation.