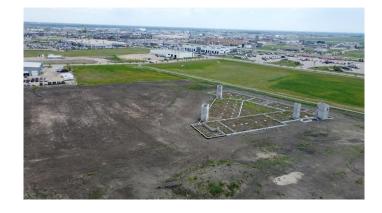

#### \$7,200,000

0 Bedroom, 0.00 Bathroom, Land on 19.46 Acres

Westgate., Grande Prairie, Alberta

This Unique Opportunity includes 19.46 Acres of highly sought-after industrial development land situated in Westgate Business Park. This premier location lies at the centre of the region's oil & gas, agriculture and forestry industries. With easy access to all major traffic routes in and out of the city, signalized intersections, and close proximity to the Grande Prairie Regional Airport, no other location provides industrial businesses with better access to opportunity. High-traffic area across from Petro â€" Canada Gas Station & Petro- Pass Truck Stop. Zoned IG (General Industrial) permits various industrial uses with all municipal services available. Some site work has already been completed, and full drawings are available for the land's original purpose. The seller will also consider remediation.