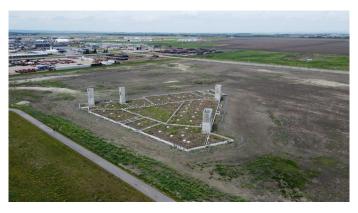

#### \$7,200,000

0 Bedroom, 0.00 Bathroom, Land on 19.46 Acres

Westgate., Grande Prairie, Alberta

This Unique Opportunity includes 19.46 Acres of highly sought-after industrial development land situated in Westgate Business Park. This premier location lies at the centre of the region's oil & gas, agriculture and forestry industries. With easy access to all major traffic routes in and out of the city, signalized intersections, and close proximity to the Grande Prairie Regional Airport, no other location provides industrial businesses with better access to opportunity. High-traffic area across from Petro â€" Canada Gas Station & Petro- Pass Truck Stop. Zoned IG (General Industrial) permits various industrial uses with all municipal services available. Some site work has already been completed, and full drawings are available for the land's original purpose. The seller will also consider remediation.