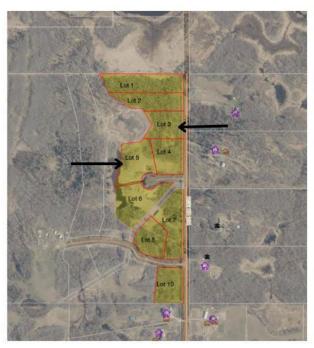

#### \$129,900

0 Bedroom, 0.00 Bathroom, Land on 4.15 Acres

NONE, Rural Beaver County, Alberta

Picturesque Acreage Lot Available! With over 4 acres this remarkable and rare piece of land could be just what you've been waiting for. Easy commute to Sherwood Park, Edmonton, and Camrose. Absolutely breath taking property close to Miquelon Lake And Miquelon Hills Golf Course won't last long. Power and Gas available.

### **Community Information**

Address 62, 50226 Range Road 204

Subdivision NONE

City Rural Beaver County

County Beaver County

Province Alberta
Postal Code T0B 4A0