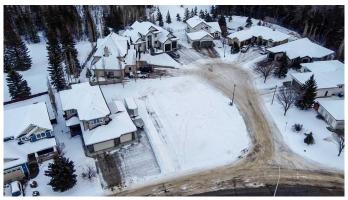

## \$204,900

0 Bedroom, 0.00 Bathroom, Land on 0.19 Acres

Wedgewood, Wedgewood, Alberta

Rare opportunity to buy a vacant lot in desirable County neighborhood of Wedgewood. Ideally located at the edge of a cul-de-sac just bordering green space makes this corner lot open to endless design possibilities. Dream of that side car garage open concept plan...this lot has room for that! Is your dream home a 2storey with large backyard...this lot has room for that! Build here and be close to walking trails, lush trees and creek banks to explore, Grande Prairie Golf and Country Club, tons of parks & green space, busing for schools, great snow removal and most of all the very appealing County taxes! Take a drive by this vacant lot today!

#### **Exterior**

Lot Description Cleared, Corner Lot, Cul-De-Sac, Landscaped, Near Shopping Center,

Private