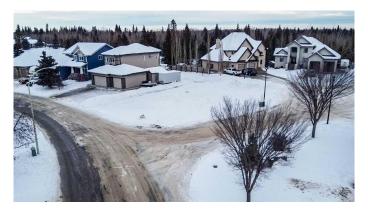

## \$204,900

0 Bedroom, 0.00 Bathroom, Land on 0.19 Acres

Wedgewood, Wedgewood, Alberta

Rare opportunity to buy a vacant lot in desirable County neighborhood of Wedgewood. Ideally located at the edge of a cul-de-sac just bordering green space makes this corner lot open to endless design possibilities. Dream of that side car garage open concept plan...this lot has room for that! Is your dream home a 2storey with large backyard...this lot has room for that! Build here and be close to walking trails, lush trees and creek banks to explore, Grande Prairie Golf and Country Club, tons of parks & green space, busing for schools, great snow removal and most of all the very appealing County taxes! Take a drive by this vacant lot today!

#### **Exterior**

Lot Description Cleared, Corner Lot, Cul-De-Sac, Landscaped, Near Shopping Center,

Private