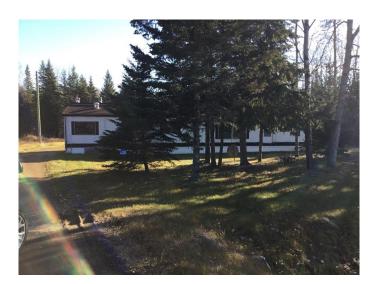

### \$189,900

2 Bedroom, 2.00 Bathroom, 1,408 sqft Residential on 0.74 Acres

NONE, Red Earth Creek, Alberta

Nicely located in a quiet neighborhood, this home features 2 nice size bedrooms, 2-4pc bathrooms, spacious kitchen and dining area, living room features vaulted ceiling and large windows, allowing plenty of natural light in. The 12' X 24' addition can be a great office/craft area as well as extra storage space. The furnace and hot water tank are less than 3 years old. Additional buildings include a shed, engineers shack as well as a double detached garage. For added convenience there is a drive-through driveway. Mobile and addition have new shingles in July 2022! This property now has HIGH SPEED INTERNET!!

#### Interior

Interior Features High Ceilings, Laminate Counters

Appliances Dishwasher, Dryer, Refrigerator, Stove(s), Washer, Window Coverings

Heating Forced Air, Natural Gas

Cooling None Basement None