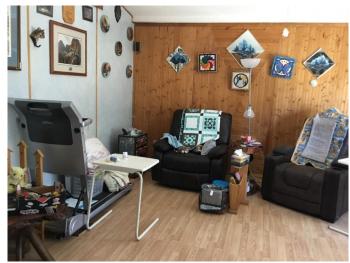

### \$189,900

2 Bedroom, 2.00 Bathroom, 1,408 sqft Residential on 0.74 Acres

NONE, Red Earth Creek, Alberta

Nicely located in a quiet neighborhood, this home features 2 nice size bedrooms, 2-4pc bathrooms, spacious kitchen and dining area, living room features vaulted ceiling and large windows, allowing plenty of natural light in. The 12' X 24' addition can be a great office/craft area as well as extra storage space. The furnace and hot water tank are less than 3 years old. Additional buildings include a shed, engineers shack as well as a double detached garage. For added convenience there is a drive-through driveway. Mobile and addition have new shingles in July 2022! This property now has HIGH SPEED INTERNET!!

#### Interior

Interior Features High Ceilings, Laminate Counters

Appliances Dishwasher, Dryer, Refrigerator, Stove(s), Washer, Window Coverings

Heating Forced Air, Natural Gas

Cooling None Basement None