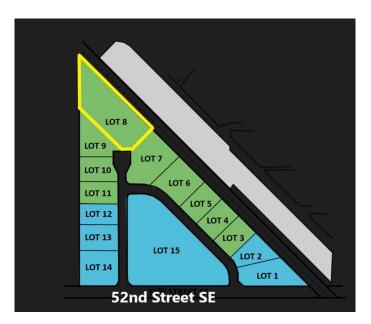

### \$3,500,000

0 Bedroom, 0.00 Bathroom, Land on 5.00 Acres

Forest Lawn Industrial, Calgary, Alberta

New Industrial Land subdivision, all lots will be part of a bareland condo development