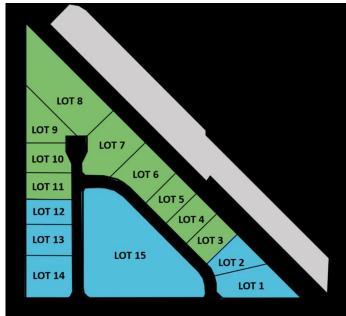

### \$3,500,000

0 Bedroom, 0.00 Bathroom, Land on 5.00 Acres

Forest Lawn Industrial, Calgary, Alberta

New Industrial Land subdivision, all lots will be part of a bareland condo development