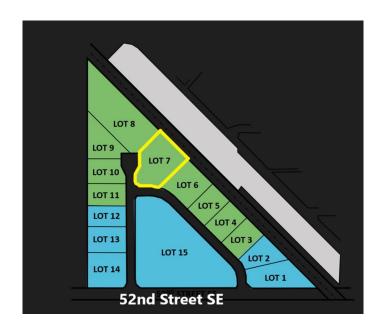

# \$1,848,750 - 5236 28 Avenue Se, Calgary

MLS® #A1255956

## \$1,848,750

0 Bedroom, 0.00 Bathroom, Land on 2.55 Acres

Forest Lawn Industrial, Calgary, Alberta

New Industrial land subdivision, all lots will be part of a bareland condo development

## **Community Information**

Address 5236 28 Avenue Se Subdivision Forest Lawn Industrial

City Calgary
County Calgary
Province Alberta
Postal Code T2B 1N3