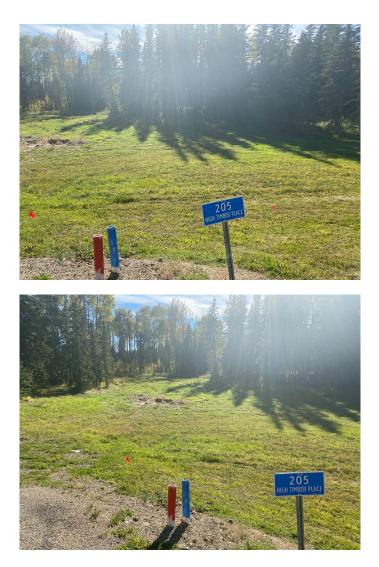

#### \$170,100

0 Bedroom, 0.00 Bathroom, Land on 1.13 Acres

N/A, Rural Clearwater County, Alberta

Discover the perfect blend of tranquility and convenience in our stunning subdivision of executive one acre parcels, Diamond Willow Estates, located just outside of the growing community of Rocky Mountain House. This exclusive development offers a unique opportunity to own a piece of paradise, ideal for those seeking space and serenity. Situated minutes away from Rocky, residents will appreciate the proximity to local amenities including shopping, dining, schools, and healthcare facilities to your driveway. The location combines rural charm with urban accessibility, making it an ideal choice for families and individuals alike. Lot 12, 205 High Timber Place is tucked away in Diamonds Willows cul-de-sac offering community living in a country setting and is thoughtfully designed to provide flexibility for various home designs and outdoor activities on 1.13 acres of open front and treed backyard. Each lot is equipped with gas, power, and water to the lot line, making it easy to connect utilities as you build your new home. For the communal septic system, a 2 stage Tank Effluent Pump system is required, please see attached documents. Residents can enjoy a beautifully landscaped communal recreation conservation area featuring a serene pond, perfect for relaxation or recreational activities. A homeowner's association is in place to maintain all common areas. Come explore the peace, comfort, and

#### Exterior

| Lot Description | Cul-De-Sac, Treed |
|-----------------|-------------------|
|-----------------|-------------------|