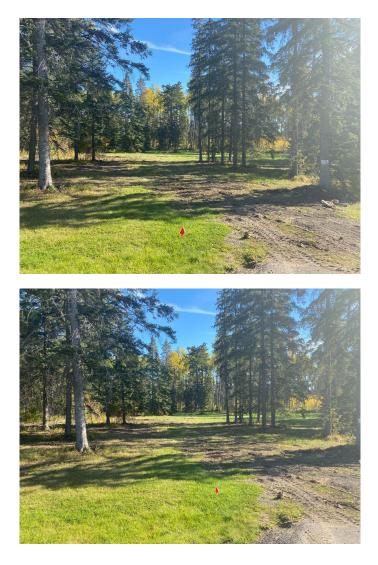

#### \$191,100

0 Bedroom, 0.00 Bathroom, Land on 1.23 Acres

Diamond Willow Estates, Rural Clearwater County, Alberta

Discover the perfect blend of tranquility and convenience in our stunning subdivision of executive one acre parcels, Diamond Willow Estates, located just outside of the growing community of Rocky Mountain House. This exclusive development offers a unique opportunity to own a piece of paradise, ideal for those seeking space and serenity. Situated minutes away from Rocky, residents will appreciate the proximity to local amenities including shopping, dining, schools, and healthcare facilities with pavement to your driveway. The location combines rural charm with urban accessibility, making it an ideal choice for families and individuals alike. Lot 11, 201 High Timber Place is in Diamonds Willows cul-de-sac offering community living in a country setting and is thoughtfully designed to provide flexibility for various home designs and outdoor activities on 1.23 acres of open front and treed backyard. Each lot is equipped with gas, power, and water to the lot line, making it easy to connect utilities as you build your new home. For the communal septic system, a 2 stage Tank Effluent Pump system is required, please see attached documents. Residents can enjoy a beautifully landscaped communal recreation conservation area featuring a serene pond, perfect for relaxation or recreational activities. Come explore the peace, comfort, and convenience of West

Country living. Diamond Willows Estates, where country living meets urban convenience in the foothills of the Rocky Mountains!

#### Exterior

| Lot Descrip | otion | Cul-De-Sac, | Treed |
|-------------|-------|-------------|-------|
| LOUDCOUN    |       |             | nocu  |