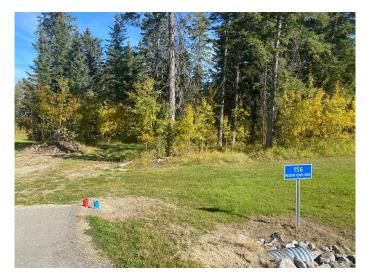

# \$170,100 - 156 Meadow Ponds Drive, Rural Clearwater County

MLS® #A1259104

\$170,100

0 Bedroom, 0.00 Bathroom, Land on 1.11 Acres

NONE, Rural Clearwater County, Alberta

Discover the perfect blend of tranquility and convenience in our stunning subdivision of executive one acre parcels, Diamond Willow Estates, located just outside of the growing community of Rocky Mountain House. This exclusive development offers a unique opportunity to own a piece of paradise, ideal for those seeking space and serenity. Situated minutes away from Rocky, residents will appreciate the proximity to local amenities including shopping, dining, schools, and healthcare facilities with pavement to your driveway. The location combines rural charm with urban accessibility, making it an ideal choice for families and individuals alike. Lot 45, 156 Meadow Ponds Drive is thoughtfully designed to provide flexibility for various home designs and outdoor activities on 1.11 acres of open front, backing on to the community pond. Each lot is equipped with gas, power, and water to the lot line, making it easy to connect utilities as you build your new home. For the communal septic system, a 2 stage Tank Effluent Pump system is required, please see attached documents. Residents can enjoy a beautifully landscaped communal recreation conservation area featuring a serene pond, perfect for relaxation or recreational activities. A homeowner's association is in place to maintain all common areas. Come explore the peace, comfort, and convenience of West Country living. Diamond Willows Estates,

## **Community Information**

Address 156 Meadow Ponds Drive

Subdivision NONE

City Rural Clearwater County

County Clearwater County

Province Alberta
Postal Code T4T 1A7

#### **Exterior**

Lot Description Treed