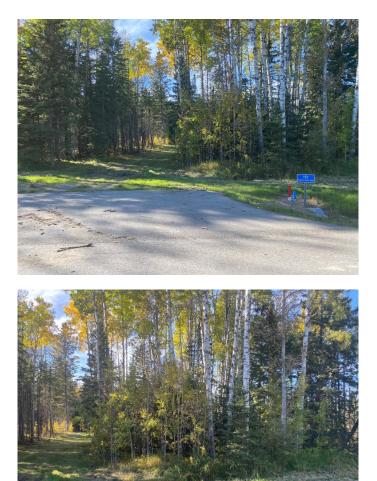

#### \$159,600

0 Bedroom, 0.00 Bathroom, Land on 1.11 Acres

Diamond Willow Estates, Rural Clearwater County, Alberta

Discover the perfect blend of tranquility and convenience in our stunning subdivision of executive one acre parcels, Diamond Willow Estates, located just outside of the growing community of Rocky Mountain House. This exclusive development offers a unique opportunity to own a piece of paradise, ideal for those seeking space and serenity. Situated minutes away from Rocky, residents will appreciate the proximity to local amenities including shopping, dining, schools, and healthcare facilities with pavement to your driveway. The location combines rural charm with urban accessibility, making it an ideal choice for families and individuals alike. Lot 18, 161 Meadow Ponds Drive is thoughtfully designed to provide flexibility for various home designs and outdoor activities on 1.11 acres of open front and treed backyard. Each lot is equipped with gas, power, and water to the lot line, making it easy to connect utilities as you build your new home. For the communal septic system, a 2 stage Tank Effluent Pump system is required, please see attached documents. Residents can enjoy a beautifully landscaped communal recreation conservation area featuring a serene pond, perfect for relaxation or recreational activities. A homeowner's association is in place to maintain all common areas. Come explore the peace, comfort, and convenience of West

Country living. Diamond Willows Estates, where country living meets urban convenience in the foothills of the Rocky Mountains!