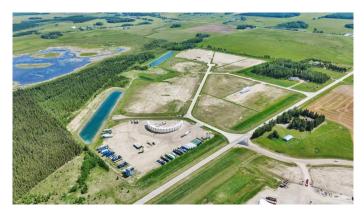

#### \$210,650

0 Bedroom, 0.00 Bathroom, Land on 3.83 Acres

Metaldog Industrial Park, Rural Clearwater County, Alberta

10 METALDOG DRIVE 3.83 ACRES -Metaldog Industrial Subdivision is located minutes northeast of Rocky Mountain House on Airport Road, situated on a ban-free road, and located within a mile of Alberta's High Load Corridor. Zoned Light Industrial (LI) Metaldog Industrial Subdivision is 1 of the newest industrial subdivisions within Clearwater County (has been used for a pipe laydown yard for the past couple of years). This parcel is serviced with 3 PHASE power and natural gas to property lines, to be serviced at the purchaser's expense with private well & sewer systems to suit individual requirements. Firepond is located within the subdivision. Prime location to establish, and grow your business. Immediate possession is available. The general purpose of this district is to accommodate and regulate small to medium-scale industrial operations, note a security suite as part of the main building is permitted as a discretionary use (this allows for an owner/operator or staff to live onsite for security purposes, and is at the discretion of the development officer). No development timeframes. Parcel sizes available range in size from 3.83 acres - 8.01 acres and are **NEWLY** priced