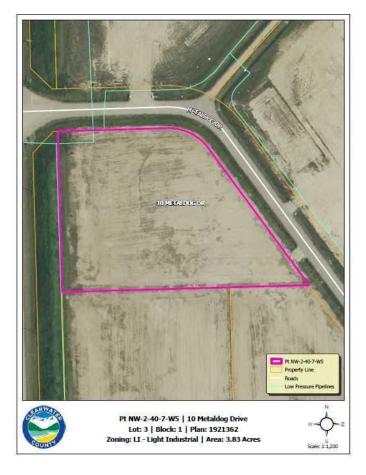

#### \$210,650

0 Bedroom, 0.00 Bathroom, Land on 3.83 Acres

Metaldog Industrial Park, Rural Clearwater County, Alberta

10 METALDOG DRIVE 3.83 ACRES -Metaldog Industrial Subdivision is located minutes northeast of Rocky Mountain House on Airport Road, situated on a ban-free road, and located within a mile of Alberta's High Load Corridor. Zoned Light Industrial (LI) Metaldog Industrial Subdivision is 1 of the newest industrial subdivisions within Clearwater County (has been used for a pipe laydown yard for the past couple of years). This parcel is serviced with 3 PHASE power and natural gas to property lines, to be serviced at the purchaser's expense with private well & sewer systems to suit individual requirements. Firepond is located within the subdivision. Prime location to establish, and grow your business. Immediate possession is available. The general purpose of this district is to accommodate and regulate small to medium-scale industrial operations, note a security suite as part of the main building is permitted as a discretionary use (this allows for an owner/operator or staff to live onsite for security purposes, and is at the discretion of the development officer). No development timeframes. Parcel sizes available range in size from 3.83 acres - 8.01 acres and are **NEWLY** priced

# **Community Information**

| Address     | 10 Metaldog Drive        |
|-------------|--------------------------|
| Subdivision | Metaldog Industrial Park |
| City        | Rural Clearwater County  |
| County      | Clearwater County        |
| Province    | Alberta                  |
| Postal Code | T4T 2A2                  |

## **Additional Information**

| Date Listed    | September 22nd, 2022 |
|----------------|----------------------|
| Days on Market | 1007                 |
| Zoning         | LIGHT INDUSTRIAL     |