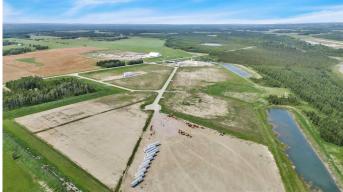

#### \$210,650

0 Bedroom, 0.00 Bathroom, Land on 3.83 Acres

Metaldog Industrial Park, Rural Clearwater County, Alberta

10 METALDOG DRIVE 3.83 ACRES -Metaldog Industrial Subdivision is located minutes northeast of Rocky Mountain House on Airport Road, situated on a ban-free road, and located within a mile of Alberta's High Load Corridor. Zoned Light Industrial (LI) Metaldog Industrial Subdivision is 1 of the newest industrial subdivisions within Clearwater County (has been used for a pipe laydown yard for the past couple of years). This parcel is serviced with 3 PHASE power and natural gas to property lines, to be serviced at the purchaser's expense with private well & sewer systems to suit individual requirements. Firepond is located within the subdivision. Prime location to establish, and grow your business. Immediate possession is available. The general purpose of this district is to accommodate and regulate small to medium-scale industrial operations, note a security suite as part of the main building is permitted as a discretionary use (this allows for an owner/operator or staff to live onsite for security purposes, and is at the discretion of the development officer). No development timeframes. Parcel sizes available range in size from 3.83 acres - 8.01 acres and are **NEWLY** priced