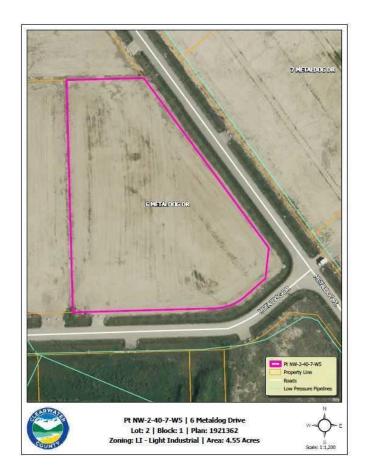

### \$250,250

0 Bedroom, 0.00 Bathroom, Land on 4.55 Acres

Metaldog Industrial Park, Rural Clearwater County, Alberta

6 METALDOG DRIVE 4.55 ACRES - Metaldog Industrial Subdivision is located minutes northeast of Rocky Mountain House on Airport Road, situated on a ban-free road, and located within a mile of Alberta's High Load Corridor. Zoned LIGHT INDUSTRIAL DISTRICT "Ll― Metaldog Industrial Subdivision is 1 of the newest industrial subdivisions within Clearwater County (has been used for a pipe laydown yard for the past couple of years). All bare lots are serviced with 3 PHASE power and natural gas to property lines, and all roads within the subdivision are paved, (Note: private well & sewer systems will need to be installed at the purchaser's expense to suit individual requirements). Firepond is located within the subdivision. Prime location to establish, and grow your business. Immediate possession is available. The general purpose of this district is to accommodate and regulate small to medium-scale industrial operations, note a security suite as part of the main building is permitted as a discretionary use (this allows for an owner/operator or staff to live onsite for security purposes, and is at the discretion of the development officer). No development timeframes. Parcel sizes available range in size from 3.83 acres - 8.01 acres and are NEWLY priced Make your mark in CENTRAL ALBERTA! (GST is applicable)

## **Community Information**

Address 6 Metaldog Drive

Subdivision Metaldog Industrial Park
City Rural Clearwater County

County Clearwater County

Province Alberta
Postal Code T4T 2A2

#### **Additional Information**

Date Listed September 22nd, 2022

Days on Market 1039

Zoning LIGHT INDUSTRIAL