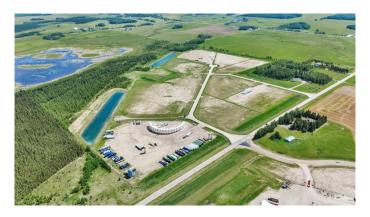

### \$250,250

0 Bedroom, 0.00 Bathroom, Land on 4.55 Acres

Metaldog Industrial Park, Rural Clearwater County, Alberta

6 METALDOG DRIVE 4.55 ACRES - Metaldog Industrial Subdivision is located minutes northeast of Rocky Mountain House on Airport Road, situated on a ban-free road, and located within a mile of Alberta's High Load Corridor. Zoned LIGHT INDUSTRIAL DISTRICT "Ll― Metaldog Industrial Subdivision is 1 of the newest industrial subdivisions within Clearwater County (has been used for a pipe laydown yard for the past couple of years). All bare lots are serviced with 3 PHASE power and natural gas to property lines, and all roads within the subdivision are paved, (Note: private well & sewer systems will need to be installed at the purchaser's expense to suit individual requirements). Firepond is located within the subdivision. Prime location to establish, and grow your business. Immediate possession is available. The general purpose of this district is to accommodate and regulate small to medium-scale industrial operations, note a security suite as part of the main building is permitted as a discretionary use (this allows for an owner/operator or staff to live onsite for security purposes, and is at the discretion of the development officer). No development timeframes. Parcel sizes available range in size from 3.83 acres - 8.01 acres and are NEWLY priced Make your mark in CENTRAL ALBERTA! (GST is applicable)