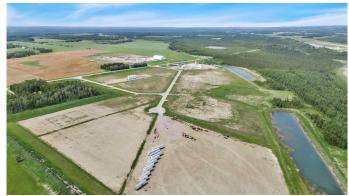

### \$250,250

0 Bedroom, 0.00 Bathroom, Land on 4.55 Acres

Metaldog Industrial Park, Rural Clearwater County, Alberta

6 METALDOG DRIVE 4.55 ACRES - Metaldog Industrial Subdivision is located minutes northeast of Rocky Mountain House on Airport Road, situated on a ban-free road, and located within a mile of Alberta's High Load Corridor. Zoned LIGHT INDUSTRIAL DISTRICT "Ll― Metaldog Industrial Subdivision is 1 of the newest industrial subdivisions within Clearwater County (has been used for a pipe laydown yard for the past couple of years). All bare lots are serviced with 3 PHASE power and natural gas to property lines, and all roads within the subdivision are paved, (Note: private well & sewer systems will need to be installed at the purchaser's expense to suit individual requirements). Firepond is located within the subdivision. Prime location to establish, and grow your business. Immediate possession is available. The general purpose of this district is to accommodate and regulate small to medium-scale industrial operations, note a security suite as part of the main building is permitted as a discretionary use (this allows for an owner/operator or staff to live onsite for security purposes, and is at the discretion of the development officer). No development timeframes. Parcel sizes available range in size from 3.83 acres - 8.01 acres and are NEWLY priced Make your mark in CENTRAL ALBERTA! (GST is applicable)