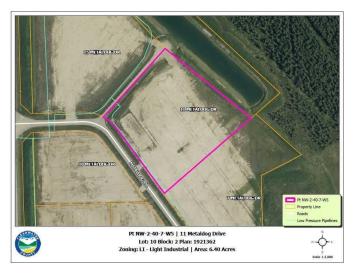

### \$352,000

0 Bedroom, 0.00 Bathroom, Land on 6.40 Acres

Metaldog Industrial Park, Rural Clearwater County, Alberta

- 11 METALDOG DRIVE 6.4 ACRES -Metaldog Industrial Subdivision is located minutes northeast of Rocky Mountain House on Airport Road, situated on a ban-free road, and located within a mile of Alberta's High Load Corridor. Zoned LIGHT INDUSTRIAL DISTRICT "Ll― Metaldog Industrial Subdivision is 1 of the newest industrial subdivisions within Clearwater County (has been used for a pipe laydown yard for the past couple of years). All bare lots are serviced with power and natural gas to property lines, and all roads within the subdivision are paved, (Note: private well & sewer systems will need to be installed at the purchaser's expense to suit individual requirements). Firepond is located within the subdivision. Prime location to establish, and grow your business. Immediate possession is available. The general purpose of this district is to accommodate and regulate small to medium-scale industrial operations, note a security suite as part of the main building is permitted as a discretionary use (this allows for an owner/operator or staff to live onsite for security purposes, and is at the discretion of the development officer). No development timeframes. Parcel sizes available range in size from 3.83 acres - 8.01 acres and are NEWLY priced. Make your mark in CENTRAL ALBERTA! (GST is applicable)

## **Community Information**

Address 11 Metaldog Drive

Subdivision Metaldog Industrial Park
City Rural Clearwater County

County Clearwater County

Province Alberta
Postal Code T4T 2A2