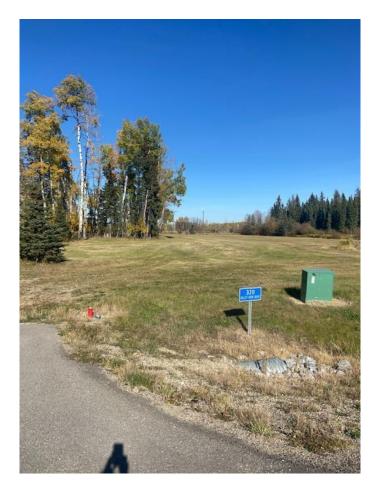

# \$170,100 - 320 Valley View Drive, Rural Clearwater County

MLS® #A2004758

#### \$170,100

0 Bedroom, 0.00 Bathroom, Land on 1.00 Acres

Meadow Ponds Estate, Rural Clearwater County, Alberta

Discover the perfect blend of tranquility and convenience in our stunning subdivision of executive one acre parcels, Diamond Willow Estates, located just outside of the growing community of Rocky Mountain House. This exclusive development offers a unique opportunity to own a piece of paradise, ideal for those seeking space and serenity. Situated minutes away from Rocky, residents will appreciate the proximity to local amenities including shopping, dining, schools, and healthcare facilities with pavement to your driveway. The location combines rural charm with urban accessibility, making it an ideal choice for families and individuals alike. Lot 30, 320 Valley View Drive is thoughtfully designed to provide flexibility for various home designs and outdoor activities on 1 acre of open front and treed backyard. Each lot is equipped with gas, power, and water to the lot line, making it easy to connect utilities as you build your new home. For the communal septic system, a 2 stage Tank Effluent Pump system is required, please see attached documents. Residents can enjoy a beautifully landscaped communal recreation conservation area featuring a serene pond, perfect for relaxation or recreational activities. A homeowner's association is in place to maintain all common areas. Come explore the peace, comfort, and convenience of West

Country living. Diamond Willows Estates, where country living meets urban convenience in the foothills of the Rocky Mountains!