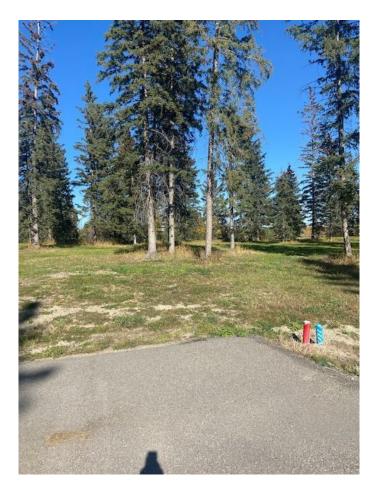

### \$180,600

0 Bedroom, 0.00 Bathroom, Land on 0.96 Acres

Diamond Willow Estates, Rural Clearwater County, Alberta

Discover the perfect blend of tranquility and convenience in our stunning subdivision of executive one acre parcels, Diamond Willow Estates, located just outside of the growing community of Rocky Mountain House. This exclusive development offers a unique opportunity to own a piece of paradise, ideal for those seeking space and serenity. Situated minutes away from Rocky, residents will appreciate the proximity to local amenities including shopping, dining, schools, and healthcare facilities with pavement to your driveway. The location combines rural charm with urban accessibility, making it an ideal choice for families and individuals alike. Lot 23, 313 Valley View Drive is thoughtfully designed to provide flexibility for various home designs and outdoor activities on 0.96 acres of treed yard. Each lot is equipped with gas, power, and water to the lot line, making it easy to connect utilities as you build your new home. For the communal septic system, a 2 stage Tank Effluent Pump system is required, please see attached documents. Residents can enjoy a beautifully landscaped communal recreation conservation area featuring a serene pond, perfect for relaxation or recreational activities. A homeowner's association is in place to maintain all common areas. Come explore the peace, comfort, and convenience of West Country living. Diamond

Willows Estates, where country living meets urban convenience in the foothills of the Rocky Mountains!