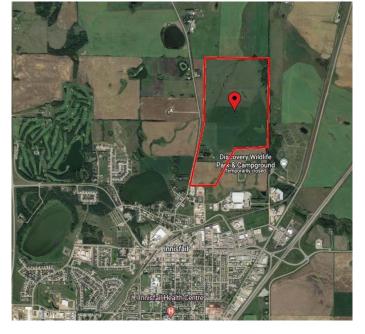

### \$7,800,000

0 Bedroom, 0.00 Bathroom, Land on 270.00 Acres

North Industrial, Innisfail, Alberta

270 Acres of PRIME Industrial Development Land on the Leading Edge of Innisfail's NASP. This Unique Property is an Excellent Investment and Development Opportunity. With allocation for Industrial purposes and directly connected to North Innisfail and all Municipal Service Connections, it's an ideal parcel. While the land is currently serving Agricultural & Cattle needs, it is Zoned RD (Reserved for Future Development) within Innisfail's current NASP and is an Integral Main Component to the Expansion in the town of Innisfail. It's a very Rare Investment Opportunity in a Community Poised for Expansive Growth! This land can be sold in 2 separate parcels comprised of the South - 110 Acre Parcel at \$3,200,000 & the North - 160 Acre Parcel at \$4,500,000.

## **Community Information**

Address 6360 C & E Trail

Subdivision North Industrial

City Innisfail

County Red Deer County

Province Alberta

Postal Code T4G 0G9