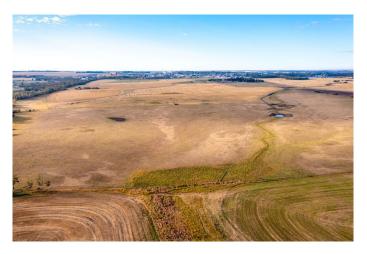

### \$7,800,000

0 Bedroom, 0.00 Bathroom, Land on 270.00 Acres

North Industrial, Innisfail, Alberta

270 Acres of PRIME Industrial Development Land on the Leading Edge of Innisfail's NASP. This Unique Property is an Excellent Investment and Development Opportunity. With allocation for Industrial purposes and directly connected to North Innisfail and all Municipal Service Connections, it's an ideal parcel. While the land is currently serving Agricultural & Cattle needs, it is Zoned RD (Reserved for Future Development) within Innisfail's current NASP and is an Integral Main Component to the Expansion in the town of Innisfail. It's a very Rare Investment Opportunity in a Community Poised for Expansive Growth! This land can be sold in 2 separate parcels comprised of the South - 110 Acre Parcel at \$3,200,000 & the North - 160 Acre Parcel at \$4,500,000.