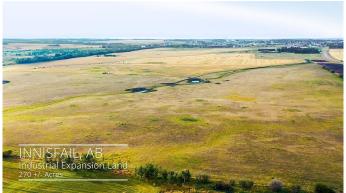

### \$7,800,000

0 Bedroom, 0.00 Bathroom, Land on 270.00 Acres

North Industrial, Innisfail, Alberta

270 Acres of PRIME Industrial Development Land on the Leading Edge of Innisfail's NASP. This Unique Property is an Excellent Investment and Development Opportunity. With allocation for Industrial purposes and directly connected to North Innisfail and all Municipal Service Connections, it's an ideal parcel. While the land is currently serving Agricultural & Cattle needs, it is Zoned RD (Reserved for Future Development) within Innisfail's current NASP and is an Integral Main Component to the Expansion in the town of Innisfail. It's a very Rare Investment Opportunity in a Community Poised for Expansive Growth! This land can be sold in 2 separate parcels comprised of the South - 110 Acre Parcel at \$3,200,000 & the North - 160 Acre Parcel at \$4,500,000.