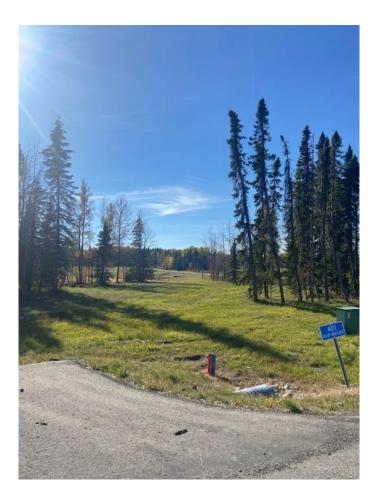

#### \$189,000

0 Bedroom, 0.00 Bathroom, Land on 1.00 Acres

N/A, Rural Clearwater County, Alberta

Discover the perfect blend of tranquility and convenience in our stunning subdivision of executive one acre parcels, Diamond Willow Estates, located just outside of the growing community of Rocky Mountain House. This exclusive development offers a unique opportunity to own a piece of paradise, ideal for those seeking space and serenity. Situated minutes away from Rocky, residents will appreciate the proximity to local amenities including shopping, dining, schools, and healthcare facilities with pavement to your driveway. The location combines rural charm with urban accessibility, making it an ideal choice for families and individuals alike. Lot 42, 401 Valley View Drive is thoughtfully designed to provide flexibility for various home designs and outdoor activities on 1 acre of treed front and backyard backing onto the community pond. Each lot is equipped with gas, power, and water to the lot line, making it easy to connect utilities as you build your new home. For the communal septic system, a 2 stage Tank Effluent Pump system is required, please see attached documents. Residents can enjoy a beautifully landscaped communal recreation conservation area featuring a serene pond, perfect for relaxation or recreational activities. A homeowner's association is in place to maintain all common areas. Come explore the peace, comfort, and convenience of West Country living. Diamond