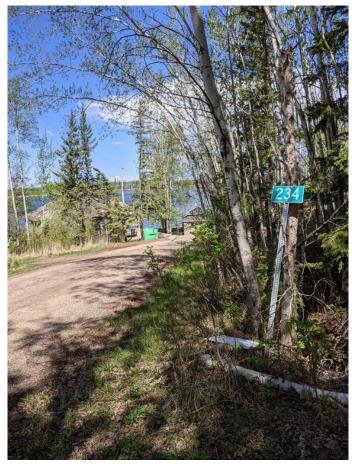

### \$69,000

0 Bedroom, 0.00 Bathroom, Land on 0.17 Acres

NONE, Plamondon, Alberta

Welcome weekenders! Here is a great place you can park your RV and come relax. Bayview Beach is a small subdivision on Lac La Biche lake with some full-time residents and other seasonal users. There is a boat launch and good access to a sandy from this lot via the municipal reserve area. Just a two-minute drive to the hamlet of Plamondon where you can find all amenities. Bayview Beach is a hidden gem and could be your weekend retreat or future full-time residence. Municipal water and sewer has recently been brought into the subdivision, so connection is possible. This lot is nicely treed so you can decide if you'd like to take down some more or enjoy the privacy the lot already offers.

## **Community Information**

Address 234, 15538 Old Trail

Subdivision NONE

City Plamondon

County Lac La Biche County

Province Alberta
Postal Code T0A 2T0