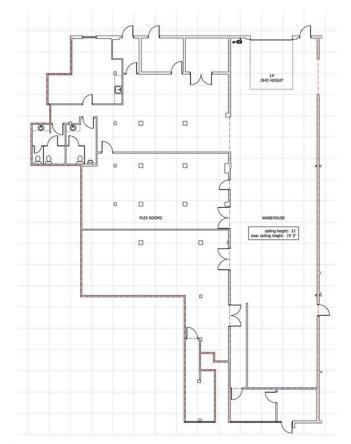

#### \$7

0 Bedroom, 0.00 Bathroom, Commercial on 0.00 Acres

South Airways., Calgary, Alberta

6,820 SF industrial bay with flex space / warehouse space; idea; for storage users. There is dedicated 2,495 SF of warehouse space with 19 Ft clear height and a drain. 4,325 SF of flex/storage space, which consist of three large rooms with a +/- 8 Ft clear height, kitchenette area, and two washrooms. Close proximity to 32 Avenue NE and only two minutes to Deerfoot Trail NE. Great value with a lease rate at \$7.00 PSF; Operating Costs at \$6.82 PSF; totally \$13.82 PSF.