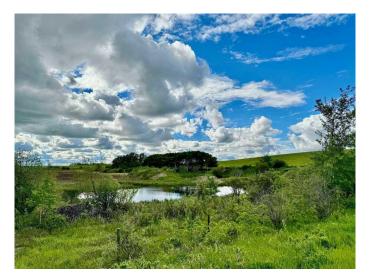

#### \$750,000

0 Bedroom, 0.00 Bathroom, Land on 320.00 Acres

NONE, Rural Provost No. 52, M.D. of, Alberta

For more information, please click the "More Information" button.

NE and SE 9-38-3W4. 320 acres. Deeded land. Comfortably pasture 35 head for the year. Currently used for pasture and in the past for oats. Has 3 old granaries, good water and some tree cover near the dugout. Fences are in good condition. \$7835 annual surface leases. Soil analysis available.