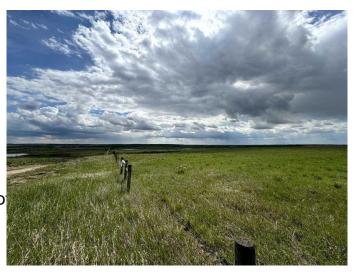

#### \$750,000

0 Bedroom, 0.00 Bathroom, Land on 320.00 Acres

NONE, Rural Provost No. 52, M.D. of, Alberta

For more information, please click the "More Information" button.

NE and SE 9-38-3W4. 320 acres. Deeded land. Comfortably pasture 35 head for the year. Currently used for pasture and in the past for oats. Has 3 old granaries, good water and some tree cover near the dugout. Fences are in good condition. \$7835 annual surface leases. Soil analysis available.