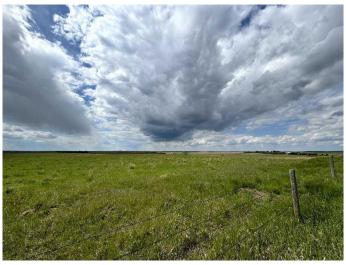

#### \$750,000

0 Bedroom, 0.00 Bathroom, Land on 320.00 Acres

NONE, Rural Provost No. 52, M.D. of, Alberta

For more information, please click the "More Information" button.

NE and SE 9-38-3W4. 320 acres. Deeded land. Comfortably pasture 35 head for the year. Currently used for pasture and in the past for oats. Has 3 old granaries, good water and some tree cover near the dugout. Fences are in good condition. \$7835 annual surface leases. Soil analysis available.