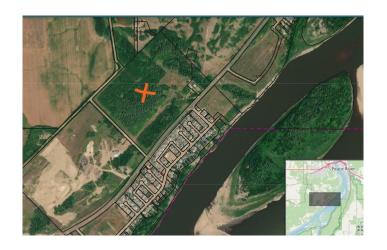

#### \$399,000

0 Bedroom, 0.00 Bathroom, Land on 76.69 Acres

Shaftesbury Settlements, Peace River, Alberta

Where else in Peace River can you find 76.69 acres sitting up on hill looking out towards the river? This lot offers all of that and more. Just a short drive down Shaftesbury Trail and sitting up overlooking Shaftesbury Estates, you get this wonderfully treed and private parcel of land. Adjacent the road leading to Westbrook Estates and the Westhill, you have good accessibility and easy access. The law is raw in its current state but buy this and sit on it and watch it turn into a desirable residential subdivision one day or just buy it and enjoy it all to yourself. Either way, it is a unique parcel of land that does not come on the market everyday!